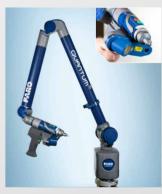

# Introducing advanced Welding Robots, and realizing High Productivity and Quality

| Equipment                        | Remarks                                               | Number |
|----------------------------------|-------------------------------------------------------|--------|
| Welding Robot                    | Panasonic TM-1400, 1800, TA-1400, 1800,<br>FANUC etc. | 14     |
| Automatic Welding Machine        | Circumference, straight line welding                  | 4      |
| MIG/MAG Welding Machine          | Panasonic(Digital Pulse controlled), Daihen etc.      | 60     |
| TIG Welding Machine              | Daihen VRTP-300 etc.                                  | 10     |
| Machining Center                 | GMC1630 3,000×1,600mm etc.                            | 3      |
| CNC Boring Machines              | Horizontal boring                                     | 2      |
| CNC Press Brake                  | Komatsu PBZ1253, PHS-160X310, PHS-80X200 etc.         | 4      |
| Press                            | Mechanical Press 45-80t                               | 3      |
| CNC Bending Roll                 | Isel BS-B1000×SS6t etc.                               | 5      |
| Shearing Machine                 | Q11-3X1300                                            | 1      |
| Shot Blast Machine               | Nicchu HDF-20Y etc.                                   | 3      |
| Painting Booth/Drying Furnace    | Heat-resistant painting and Baking are possible.      | 1      |
| Lathe, Milling, Drilling Machine |                                                       | 10     |
| 3D Measurement Instrument        | FARO ARM Quantum M 3.5m etc.                          | 2      |
| Ultrasonic Inspection equipment  |                                                       | 2      |
| 3D CAD software                  | SOLIDWORKS                                            | 2      |

Welding Robot

Automatic Welding Machine

Welding Machine (Digital Controlled)

**CNC Machining Center** 

Shot Blast Machine

3D Measurement Instrument (FARO)