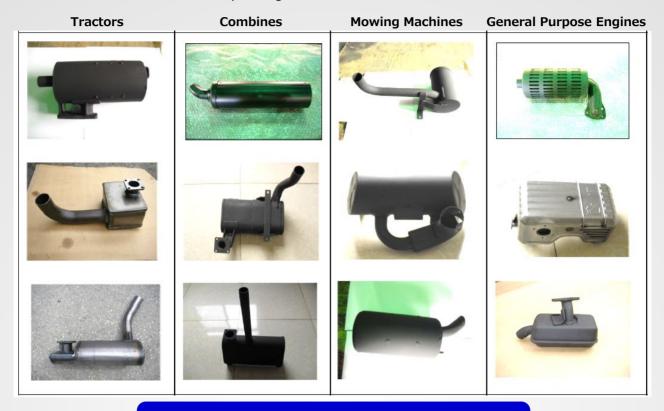

### **Muffler (Silencer)**

Various kinds of mufflers for tractors, combines, mowing machines and general purpose engines are manufactured. Heat-resistant painting is also available.

Over 200 kinds for Diesel, Gasoline and General purpose Engines.