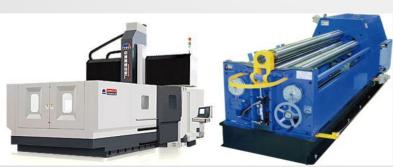

# **Production Equipment**

# Introducing advanced Welding Robots, and realizing High Productivity and Quality

| Equipment                        | Remarks                                               | Number |
|----------------------------------|-------------------------------------------------------|--------|
| Welding Robot                    | Panasonic TM-1400, 1800, TA-1400, 1800,<br>FANUC etc. | 14     |
| Automatic Welding Machine        | Circumference, straight line welding                  | 4      |
| MIG/MAG Welding Machine          | Panasonic(Digital Pulse controlled), Daihen etc.      | 60     |
| TIG Welding Machine              | Daihen VRTP-300 etc.                                  | 10     |
| Machining Center                 | GMC1630 3,000×1,600mm etc.                            | 3      |
| CNC Boring Machines              | Horizontal boring                                     | 2      |
| CNC Press Brake                  | Komatsu PBZ1253, PHS-160X310, PHS-80X200 etc.         | 4      |
| Press                            | Mechanical Press 45-80t                               | 3      |
| CNC Bending Roll                 | Isel BS-B1000×SS6t etc.                               | 5      |
| Shearing Machine                 | Q11-3X1300                                            | 1      |
| Shot Blast Machine               | Nicchu HDF-20Y etc.                                   | 3      |
| Painting Booth/Drying Furnace    | Heat-resistant painting and Baking are possible.      | 1      |
| Lathe, Milling, Drilling Machine |                                                       | 10     |
| 3D Measurement Instrument        | FARO ARM Quantum M 3.5m etc.                          | 2      |
| Ultrasonic Inspection equipment  |                                                       | 2      |
| 3D CAD software                  | SOLIDWORKS                                            | 2      |

Welding Robot

Automatic Welding Machine

Welding Machine (Digital Controlled)

**CNC Machining Center** 

Shot Blast Machine

3D Measurement Instrument (FARO)