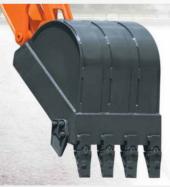

#### **Bucket**

Buckets for 0.8-6 tons class excavators. Bucket is the key parts for construction work like "Digging" and "Loading".

Reinforcement, different width, hooked and various specifications are also available.

Mini Excavator Bucket share No.1 in Japan.