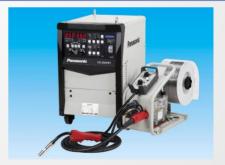

# **Production Equipment**

# Introducing advanced Welding Robots, and realizing High Productivity and Quality

| Equipment                        | Remarks                                               | Number |
|----------------------------------|-------------------------------------------------------|--------|
| Welding Robot                    | Panasonic TM-1400, 1800, TA-1400, 1800,<br>FANUC etc. | 14     |
| Automatic Welding Machine        | Circumference, straight line welding                  | 4      |
| MIG/MAG Welding Machine          | Panasonic(Digital Pulse controlled), Daihen etc.      | 60     |
| TIG Welding Machine              | Daihen VRTP-300 etc.                                  | 10     |
| Machining Center                 | GMC1630 3,000×1,600mm etc.                            | 3      |
| CNC Boring Machines              | Horizontal boring                                     | 2      |
| CNC Press Brake                  | Komatsu PBZ1253, PHS-160X310, PHS-80X200 etc.         | 4      |
| Press                            | Mechanical Press 45-80t                               | 3      |
| CNC Bending Roll                 | Isel BS-B1000×SS6t etc.                               | 5      |
| Shearing Machine                 | Q11-3X1300                                            | 1      |
| Shot Blast Machine               | Nicchu HDF-20Y etc.                                   | 3      |
| Painting Booth/Drying Furnace    | Heat-resistant painting and Baking are possible.      | 1      |
| Lathe, Milling, Drilling Machine |                                                       | 10     |
| 3D Measurement Instrument        | FARO ARM Quantum M 3.5m etc.                          | 2      |
| Ultrasonic Inspection equipment  |                                                       | 2      |
| 3D CAD software                  | SOLIDWORKS                                            | 2      |

Welding Robot

Automatic Welding Machine

Welding Machine (Digital Controlled)

**CNC Machining Center** 

Shot Blast Machine

3D Measurement Instrument (FARO)