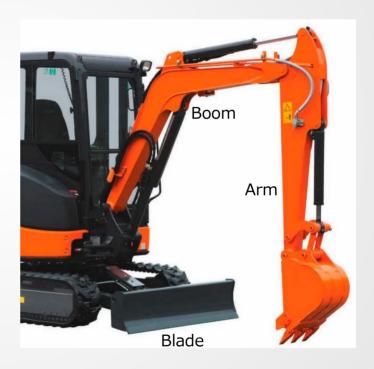

#### Boom/Arm, Blade

Booms, Arms and Blades for 0.8-6 tons class excavators.

Front parts require high strength, durability and appearance quality. High tensile strength steel is used for the material, and we manufactured by advanced welding robots, ultrasonic flaw detection inspection.

Reinforcement, long arm and other various specifications are also possible.

High Durability and High Quality.