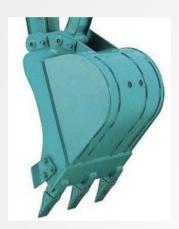

### Mini Excavator front parts

#### **Bucket**

Buckets for 0.8-6 tons class excavators. Bucket is the key parts for construction work like "Digging" and "Loading".

Reinforcement, different width, hooked and various specifications are also available.

Mini Excavator Bucket share No.1 in Japan.